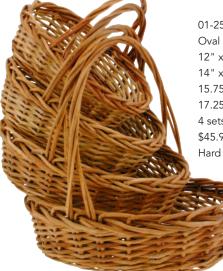

01-2510B Oval 12" x 8.25" Opening 14" x 9.75" Opening 15.75"x 11.5" Opening 17.25"x 13.25" Opening 4 sets/cs \$45.99 set Hard Liner Included

01-5410WL Oval 11.75" x 8" Opening 12" x 9.25" Opening 14.25" x 10.75" Opening 12 sets/cs \$33.99 set Hard Liner Included