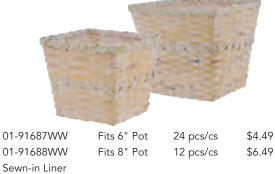

|  |  |
|----------------------|--------------|-----------|-------------|--|--|
| 01-1003              | Fits 6" Pot  | 80 pcs/cs | \$2.89 each |  |  |
| 01-1018              | Fits 8" Pot  | 48 pcs/cs | \$4.99 each |  |  |
| 01-1019              | Fits 10" Pot | 36 pcs/cs | \$6.29 each |  |  |
| Sewn-in Liner        |              |           |             |  |  |



| Whitewashed Basket |              |           |             |  |  |
|--------------------|--------------|-----------|-------------|--|--|
| 01-G89PW           | Fits 6" Pot  | 72 pcs/cs | \$2.79 each |  |  |
| 01-G90PW           | Fits 8" Pot  | 24 pcs/cs | \$4.99 each |  |  |
| 01-G91PW           | Fits 10" Pot | 24 pcs/cs | \$6.49 each |  |  |
| Sewn-in Liner      |              |           |             |  |  |