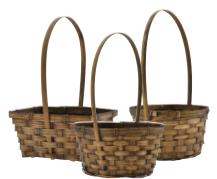

 Brown Stained Baskets

 01-5322B
 5" Opening
 144 pcs/cs

 01-0020B
 6" Opening
 96 pcs/cs

 01-11581B
 8" Opening
 48 pcs/cs

 01-1005B
 10" Opening
 12 pcs/cs

 Hard Liner Included
 50 pcs/cs
 14 pcs/cs

\$2.29 each \$2.49 each \$3.99 each \$5.69 each