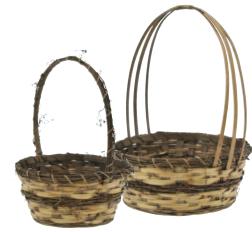

## **BASKET SALE EVENT!**

01-10170M 5" Opening x 4" H 144 pcs/cs \$1.79 each Hard Liner Included

01-0020 Whitewashed Bamboo Basket 6.5" Opening 12 pcs/bag; 96 pcs/cs \$2.49 each Hard Liner Included

01-09086 Fern & Straw Basket 10" Opening 24 pcs/cs \$4.99 each Hard Liner Included