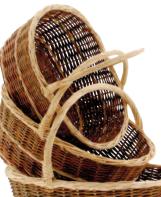

 Brown Stained Baskets

 01-5322B
 5" Opening
 144 pcs/cs

 01-0020B
 6" Opening
 96 pcs/cs

 01-11581B
 8" Opening
 48 pcs/cs

 01-1005B
 10" Opening
 12 pcs/cs

 Hard Liner Included
 50 pcs/cs
 14 pcs/cs

\$2.29 each \$2.49 each \$3.99 each \$5.69 each

## Painted White Baskets

 01-11251
 5" Opening

 01-11351
 6.5" Opening

 01-11581
 8.5" Opening

 01-1005
 10" Opening

 Hard Liner Included

| 144 pcs/cs | \$2.39 each |
|------------|-------------|
| 72 pcs/cs  | \$2.89 each |
| 48 pcs/cs  | \$3.99 each |
| 12pcs/cs   | \$5.89 each |
|            |             |