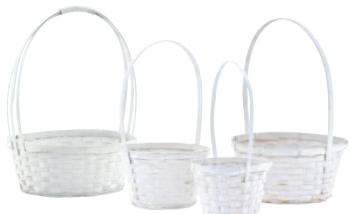

## Painted White Baskets

 01-11251
 5" Opening

 01-11351
 6.5" Opening

 01-11581
 8.5" Opening

 01-1005
 10" Opening

 Hard Liner Included

| 144 pcs/cs | \$2.39 each |
|------------|-------------|
| 72 pcs/cs  | \$2.89 each |
| 48 pcs/cs  | \$3.99 each |
| 12pcs/cs   | \$5.89 each |
|            |             |