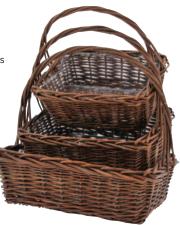

 Vine & Stained Bamboo

 01-1508
 8" Opening
 24 pcs/cs
 \$4.69 each

 01-1510
 10.5" Opening
 12 pcs/cs
 \$6.79 each

 Hard Liner Included
 4
 4
 5

01-10437/6

01-10437/8

01-10437/10

01-10437/12