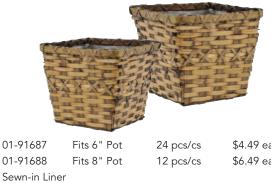

9" Opening x 5.5" H Fits 8" Bulbs 24 pcs/cs \$3.59 each Sewn-in Liner



01-UWPB6 Peanut Basket Fits 2 - 6" Pots \$8.99 each Hard Liner Included



947BP Peanut Basket Fits 2 - 6" Pots Closeout \$8.99 each Hard Liner Included



| Bamboo Basket |              |            |             |  |  |
|---------------|--------------|------------|-------------|--|--|
| 01-10082P     | Fits 6" Pot  | 120 pcs/cs | \$2.29 each |  |  |
| 01-10081P     | Fits 8" Pot  | 66 pcs/cs  | \$3.59 each |  |  |
| 01-10080P     | Fits 10" Pot | 60 pcs/cs  | \$4.99 each |  |  |
| Sewn-in Liner |              |            |             |  |  |



Brown Stained Bamboo Basket 01-G89PB Fits 6" Pot 72 pcs/cs \$2.79each 01-G90PB Fits 8" Pot 24 pcs/cs \$4.99 each 01-G91PB Fits 10" Pot 24 pcs/cs \$6.49 each Sewn-in Liner



\$4.49 each \$6.49 each





Wilmington, MA 01887 978-658-2400 800-336-1080 Fax: 978-657-0693

Cranston, RI 02921 401-751-4333 • 800-955-4300 Fax: 401-521-0790

Bedford, NH 603-622-6300 • 800-969-2833 Fax: 603-622-9590

East Patchogue, NY 631-289-5294 Fax 631-289-5344

Sale ends November 30, 2024 • While supplies last • No other discounts apply



| Painted White Basket |              |           |             |  |  |
|----------------------|--------------|-----------|-------------|--|--|
| 01-1003              | Fits 6" Pot  | 80 pcs/cs | \$2.89 each |  |  |
| 01-1018              | Fits 8" Pot  | 48 pcs/cs | \$4.99 each |  |  |
| 01-1019              | Fits 10" Pot | 36 pcs/cs | \$6.29 each |  |  |
| Sewn-in Liner        |              |           |             |  |  |



| Whitewashed