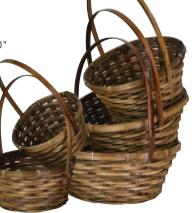

 Vine & Stained Bamboo

 01-1508
 8" Opening
 24 pcs/cs
 \$4.69 each

 01-1510
 10.5" Opening
 12 pcs/cs
 \$6.79 each

 Hard Liner Included
 4
 4
 5

01-10437/6

01-10437/8

01-10437/10

01-10437/12

Hard Liner Included

6.5" Opening

8" Opening

10" Opening

12" Opening

Wilmington, MA 01887 978-658-2400• 800-336-1080 Fax: 978-657-0693

24 pcs/cs

12 pcs/cs

12 pcs/cs

12 pcs/cs

\$3.79 each

\$6.19 each

\$7.79 each

\$9.99 each

Cranston, RI 02921 401-751-4333 • 800-955-4300 Fax: 401-521-0790 Bedford, NH 603-622-6300 • 800-969-2833 Fax: 603-622-9590 East Patchogue, NY 631-289-5294 Fax 631-289-5344